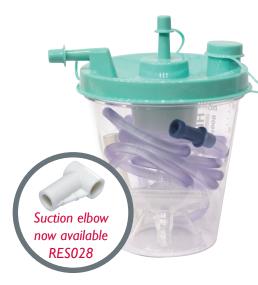

## SUCTION KIT

#### Order# RES026

RES025 - Suction Tubing - 6ft

RES024 - Suction Tubing Connector - 3.5in

BF3812 - Bacteria Filter

RES023 - Suction Canister

Contents can be customized to fit your needs

CAGO II ©2013 Sunset Healthcare Solutions Inc