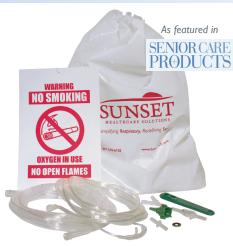

# STANDARD O2 STARTER KIT

#### Order# RESO2KIT

RES002 - Christmas Tree Connector - Swivel

RES003 - Oxygen In Use Sign

RES012 - Tubing Connector - Non-swivel

RES017 - Tubing Y-Connector

RES018 - Tubing Connector - Swivel

RES032 - Wrench

RES035 - Brass Washer

RESI 107 - Cannula with 7ft Tube

RES3015 - 15ft Supply Tube

Contents can be customized to fit your needs