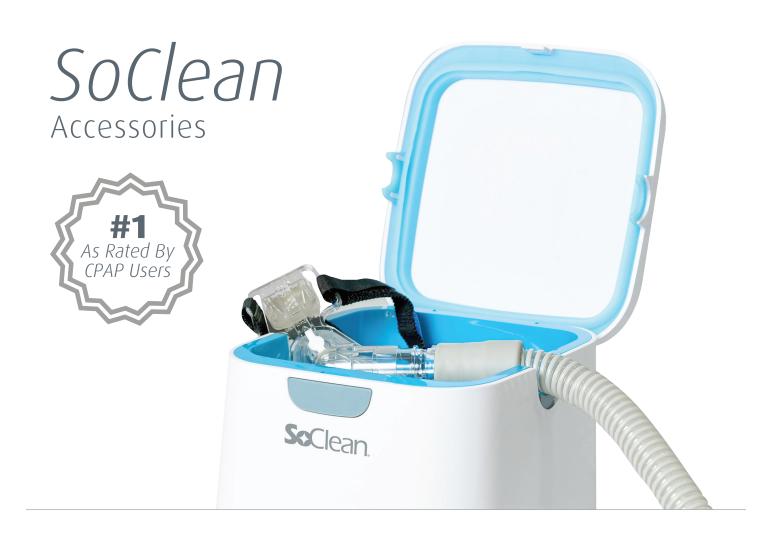

| Item#         |                                                                      |
|---------------|----------------------------------------------------------------------|
| CAP1007       | SoClean CPAP Cleaner and Sanitizer Machine                           |
| CAP1007-AFP6  | Adapter for F & P 600 Series machines                                |
| CAP1007-AFPI  | Adapter for F & P Icon machines                                      |
| CAP1007-AFPO  | Adapter for Transcend and Z1 machines                                |
| CAP1007-APRDS | Adapter for Philips Respironics System One and DreamStation machines |
| CAP1007-ARA10 | Adapter for ResMed AirSense 10 machine                               |
| CAP1007-ARS9  | Adapter for ResMed S9 heated hose