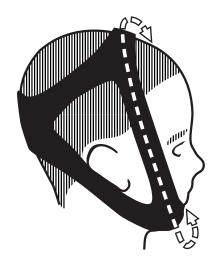

HCPCS: A7036

The Ruby-Style Chinstrap should be placed on the head so that the large section with the brand tag is at the back of the neck with the tag facing out.

CALL 877-578-6738 to place an order today