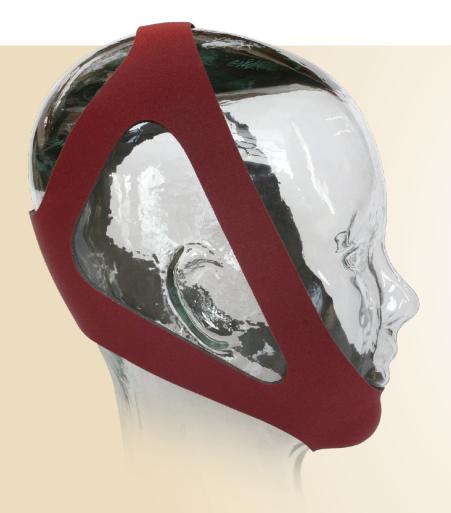

## RUBY STYLE CHINSTRAP

Order#

CS007S

Small

CS007M CS007L Medium

Large

- Made from one piece of soft latex-free neoprene and stretches to fit perfectly without the use of Velcro straps
- Cups the chin at a lower angle to provide maximum support and stay secure all night
- Available in 3 sizes to provide a more perfect fit
- Comfortable and easy to wear
- Compares to PureSom Ruby Chinstrap

HCPCS: A7036

The Ruby-Style Chinstrap should be placed on the head so that the large section with the brand tag is at the back of the neck with the tag facing out.

CALL 877-578-6738 to place an order today