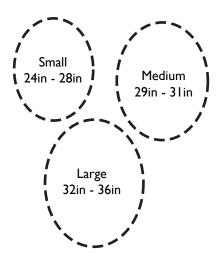

## RUBY STYLE CHINSTRAP

Order#

CS007S

Small

CS007M CS007L Medium

Large

- Made from one piece of soft latex-free neoprene and stretches to fit perfectly without the use of Velcro straps
- Cups the chin at a lower angle to provide maximum support and stay secure all night
- Available in 3 sizes to provide a more perfect fit
- Comfortable and easy to wear
- Compares to PureSom Ruby Chinstrap