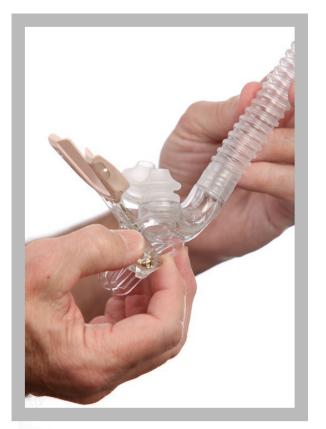

## No headgear necessary!

Mouthpiece molds to the upper teeth to provide a custom and secure fit even if the bottom teeth are not in contact with the mouthpiece.

Unique nut and bolt joint allows the nasal pillows to be set to the desired angle

Provides a stable fit regardless of the sleep position

Patients report not being able to feel the mask on their face.

3 sizes of nasal pillows (small, medium and large)

90 day compliance guarantee for new users of the mask, 30 day guarantee for experienced users