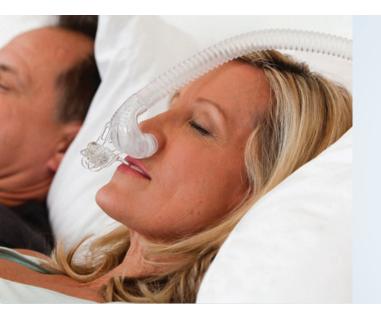

# TAP PAP NASAL PILLOWS

## No headgear necessary!

Mouthpiece molds to the upper teeth to provide a custom and secure fit even if the bottom teeth are not in contact with the mouthpiece.

Unique nut and bolt joint allows the nasal pillows to be set to the desired angle

Provides a stable fit regardless of the sleep position

Patients report not being able to feel the mask on their face.

3 sizes of nasal pillows (small, medium and large)

90 day compliance guarantee for new users of the mask, 30 day guarantee for experienced users