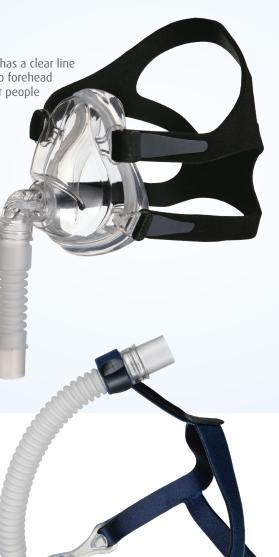

# Headgear HG036

HCPCS# MASK - A7034 HEADGEAR - A7035 PILLOWS - A7033

| CM006S | Small  |
|--------|--------|
| CM006M | Medium |
| CM006L | Large  |