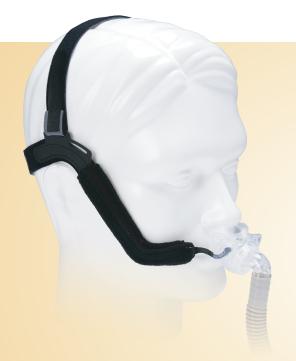

## Order# CM014

RespCare Aloha Nasal Pillows Mask

With Headgear, Small, Medium and Large Pillows

- Limited headgear provides limited points of contact on the face and no interference with the eyes
- Removable micro-fleece headgear wraps are included for comfort
- Pillow angle can be adjusted for a more customized and natural fit