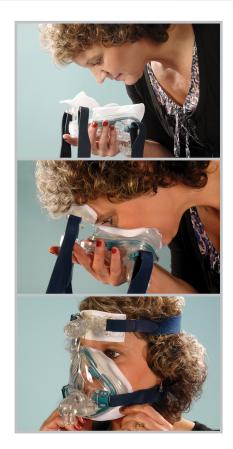

## **CPAP MASK LINERS**

- Increase compliance by adding a comfortable and absorbent pad to your patient's CPAP mask
- Reduces air leaks and protects skin from red marks
- Covered under HCPCS codes A7031 and A7032

## For Full Face ResMed and Respironics Masks Sizes: Small, Medium, or Large For Full Face Fisher Paykel, Hans Rudolph, and Sunset HCS Masks Sizes: Small, Medium, or Large

For Nasal Respironics Masks Sizes: Small, Medium, or Large