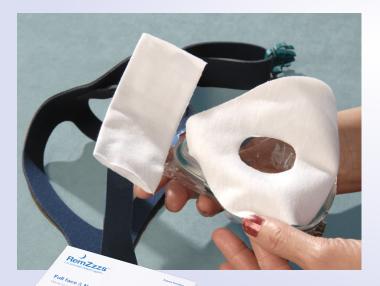

## **CPAP MASK LINERS**

- Increase compliance by adding a comfortable and absorbent pad to your patient's CPAP mask
- Reduces air leaks and protects skin from red marks
- Covered under HCPCS codes A7031 and A7032

## For Full Face ResMed and Respironics Masks Sizes: Small, Medium, or Large For Full Face Fisher Paykel, Hans Rudolph, and Sunset HCS Masks Sizes: Small, Medium, or Large

For Nasal Respironics Masks Sizes: Small, Medium, or Large