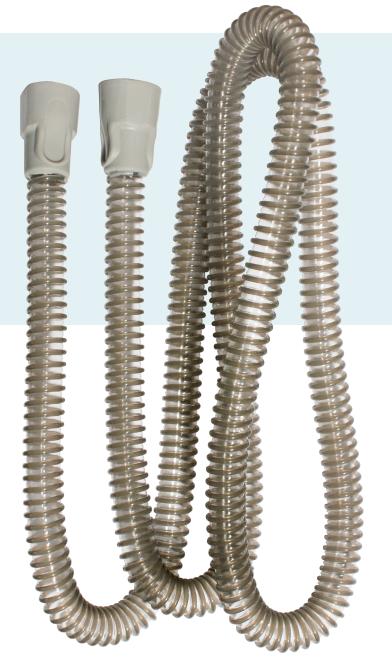

## SUNSET HCS 6ft SLIMTUBE

Order# TUB006SS

- Smaller diameter tube is lighter, more flexible and less bulky than standard CPAP tubes
- 22mm cuffs are easy to grip to remove the hose from the device
- Smooth interior and corrugated exterior for excellent flexibility and unrestricted interior flow characteristics
- Tubing cuff is injection molded directly onto the corrugated tube for added durability
- · Low memory to avoid kinks
- All tubing produced by Sunset Healthcare Solutions is latex and BPA free