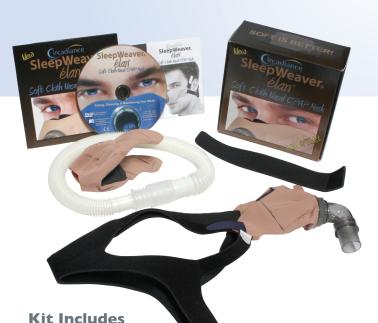

## SleepWeaver élan

SOFT CLOTH CPAP MASK KIT BY CIRCADIANCE

Kit includes

- Mask
- Regular Cushion
- Large Cushion
- Headgear
- Feather Weight Tube
- Overhead Tube Tether Strap
- Instructional DVD
- Quick Start Illustration Guide

Order#
CM022T-KIT
Tan

Order#
CM022B-KIT
Blue