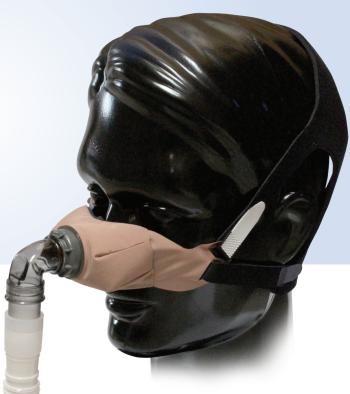

## **Features**

- Machine washable
- Two cushion sizes included: Regular and Large
- Detachable 90° elbow with 360° rotation allows for over the head hose placement
- Made of soft cloth and inflates like a balloon to create seal
- Clear line of site makes it ideal for wearing glasses, reading and watching TV
- Latex free
- 30 Day money back trial