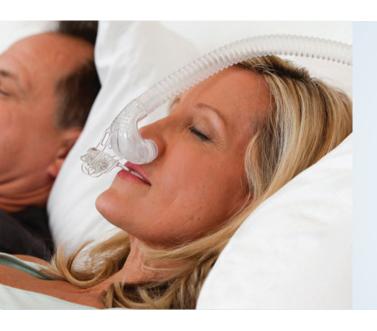

## TAP PAP NASAL PILLOWS

No headgear necessary!

Mouthpiece molds to the upper teeth to provide a custom and secure fit even if the bottom teeth are not in contact with the mouthpiece.

Unique adjustment joint with nut & bolt connection allows the nasal pillows to be set to the desired angle

Provides a stable fit regardless of the sleep position

Patients report not being able to feel the mask on their face.

3 sizes of nasal pillows (small, medium and large)

90 day compliance guarantee for new users of the mask, 30 day guarantee for experienced users