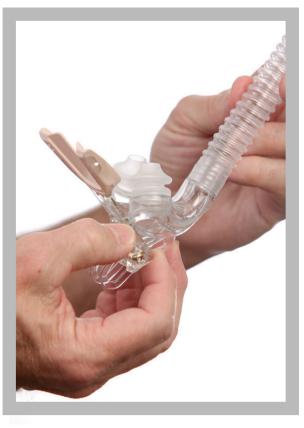

## TAP PAP NASAL PILLOWS

No headgear necessary!

Mouthpiece molds to the upper teeth to provide a custom and secure fit even if the bottom teeth are not in contact with the mouthpiece.

Unique adjustment joint with nut & bolt connection allows the nasal pillows to be set to the desired angle

Provides a stable fit regardless of the sleep position

Patients report not being able to feel the mask on their face.

3 sizes of nasal pillows (small, medium and large)

90 day compliance guarantee for new users of the mask, 30 day guarantee for experienced users