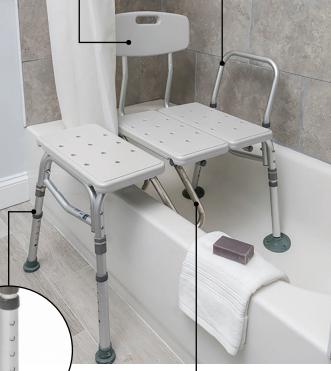

## Splash Defense™ Transfer Bench

Item# BSE002

Splash Defense<sup>™</sup> Transfer Bench is the first of its kind to allow the shower curtain liner to remain inside the bath tub while a user is bathing. This unique product enhancement is essential to help prevent water from spilling out onto the bathroom floor, creating a danger zone for users and caretakers. The Splash Defense<sup>™</sup> Transfer Bench provides security for the caretaker, while giving users back their independence and allowing them to bathe safely and privately again. SEAT HEIGHT ADJUSTMENTS 17.5-22.5"

**REVERSIBLE TO** 

ACCOMMODATE

ANY BATHROOM

PATENTED SHOWER CURTAIN GUARD