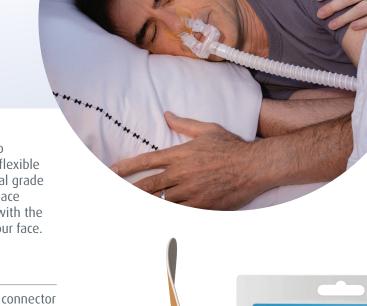

## DreamPort Sleep Solution from Bleep

Item# CMB100381

Unlike traditional CPAP masks, the DreamPort Sleep Solution from Bleep is headgear free, lightweight, flexible and easy to use. The patented solution uses medical grade adhesive strips to hold the DreamPorts (seals) in place eliminating headgear. And unlike traditional seals with the DreamPorts you will not wake up with marks on your face.