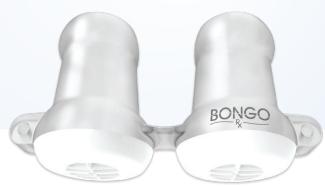

The Bongo Rx is a simple device with soft nasal seals and is available in various sizes (S, M, L, and XL). The Bongo Rx is an EPAP (expiratory positive airway pressure) device and works as follows:

- During inhalation, small valves open to allow normal breathing through the device.
- During exhalation, the valves close and direct exhaled air through small vents to generate EPAP, which keeps the airway open.