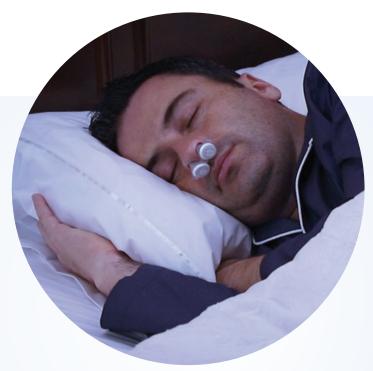

A Sleep Apnea Therapy Device

The Bongo Rx is a simple device with soft nasal seals and is available in various sizes (S, M, L, and XL). The Bongo Rx is an EPAP (expiratory positive airway pressure) device and works as follows:

- During inhalation, small valves open to allow normal breathing through the device.
- During exhalation, the valves close and direct exhaled air through small vents to generate EPAP, which keeps the airway open.