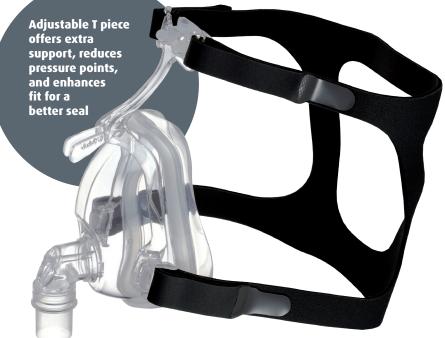

### Adjustable Deluxe Full Face Mask

with Adjustable Forehead T, Headgear, and Replaceable Cushion

| CM105S | Small  |
|--------|--------|
| CM105M | Medium |
| CM105L | Large  |

All deluxe masks come in attractive retail packaging

#### **Both masks feature**

- Great value
- 360° dual swivel elbows for freedom of movement
- Quick-release clips for easy removal without resetting the headgear
- Ultra lightweight silicone cushions for comfort and optimal seal