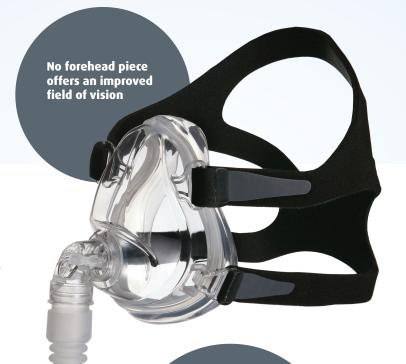

## Deluxe Full Face Mask

with Flex Tube, Headgear, and Replaceable Cushion

CM005S Small
CM005M Medium
CM005L Large

#### **Both masks feature**

- Great value
- 360° dual swivel elbows for freedom of movement
- Quick-release clips for easy removal without resetting the headgear
- Ultra lightweight silicone cushions for comfort and optimal seal