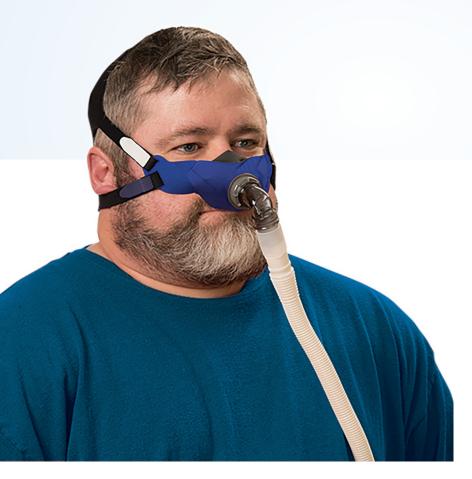

## SleepWeaver® Élan Soft cloth CPAP mask kit by Circadiance

Item# **CM022B-KIT** Blue Item# **CM022T-KIT** Tan SleepWeaver's loose fit provides ultimate comfort, a perfect seal, and eliminates strap marks

All SleepWeaver masks should be fitted loosely for the best seal and comfort

## Features

- Replaceable cushion design
- Machine washable
- Three cushion sizes included: Small, Regular and Large
- Detachable 90° elbow with 360° rotation for over the head hose placement
- Soft cloth material inflates like a balloon to create seal
- Clear line of site makes it ideal for wearing glasses, reading and watching TV
- Latex free
- 30-day money back trial