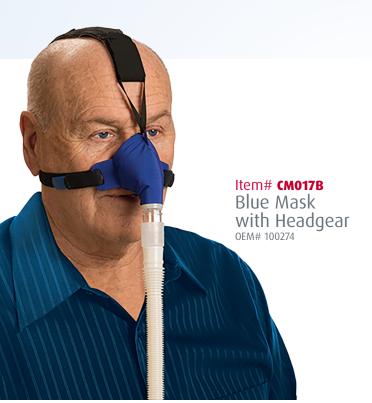

## SleepWeaver® Advance Nasal Masks by Circadiance

Item# **cM101325** Pediatric Mask with Headgear SleepWeaver's loose fit provides ultimate comfort, a perfect seal, and eliminates strap marks

All SleepWeaver masks should be fitted loosely for the best seal and comfort

- Inflates like a balloon, softly conforming to the patient's face to create a seal
- Allows sleeping on side, stomach, and even wearing glasses
- New improved headgear
- One size fits most
- Doesn't irritate skin
- The cloth material works to wick away moisture, reducing rainout
- Operates quietly