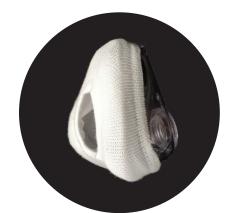

Item#

CAP7001 Full Face • 2/pack CAP7002 Nasal • 2/pack

Snugz are machine washable, one-size-fits-most liners designed for either full face or nasal CPAP masks. They help reduce noisy leaks, prevent redness and irritation, and feel great against your skin.

## Designed to fit.

Snugz liners will wrap snugly around most CPAP masks and rest softly on your face. The liner helps to grip the skin and keep the mask in place around the nose and mouth, reducing the need for a chinstrap.