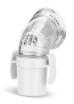

## **Quick release connector**

Rapidly and easily separates or connects mask and the tube