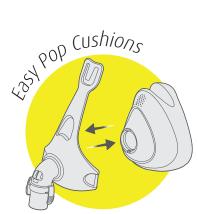

### **Easy pop cushions**

Cushions attach or detach from mask in an easy pop; no need to manually align pieces