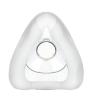

# Sol **Full Face CPAP Mask**

### **Easy pop cushions**

Cushions attach or detach from mask in an easy pop; no need to manually align pieces

#### **Ouiet vent**

Honeycomb design reduces airflow erosion intensity for gentle and quiet flow