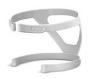

#### Soft and light headgear

Skin-friendly fabric, light and stable design helps patients comfortably adapt to treatment

Small CM205MNH Medium CM205LNH Large

**Full Face CPAP Mask** 

**CM205S** 

CM205M

CM205L

with Headgear and Cushion

Small

Large

Medium