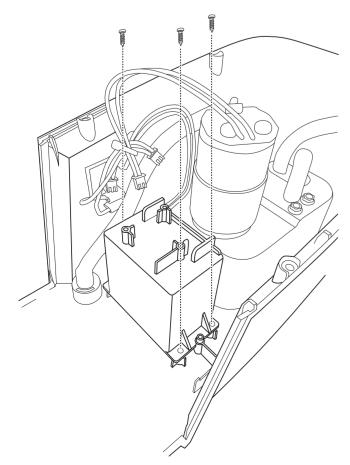

Remove the old blue battery including its attached wires.

The new battery will also include replacement wires. Install new battery and wires in place of old battery.

Replace the white battery case with 3 screws as shown.

Replace the circuit board with 3 screws and plug the wires back in as shown.

Put top of machine back on, then turn machine upside-down to replace the 8 screws.