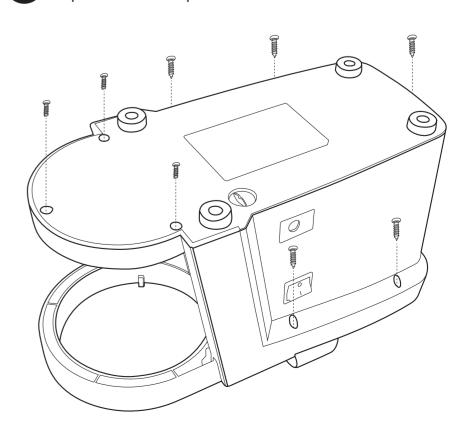

Replace the circuit board with 3 screws and plug the wires back in as shown.

Put top of machine back on, then turn machine upside-down to replace the 8 screws.