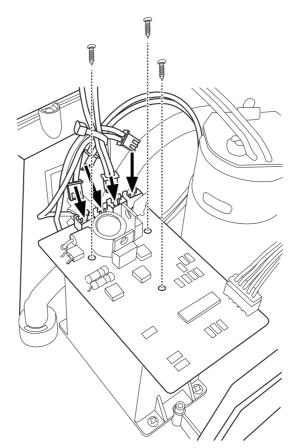

## How to remove old battery and install replacement battery

Carefully turn machine right side up again, and remove top of machine, placing to the side.

Unplug the

Unplug the 4 connection wire terminals from the circuit board and note the letters beneath the inputs:

SW: Switch MOTOR: Motor BT: Battery DCIN: DC power jack

Remove the three screws as shown and remove circuit board to reach the white battery case beneath.

Remove the 3 screws from the battery case as shown, then remove battery case.

Replace the circuit board with 3 screws and plug the wires back in as shown.

Put top of machine back on, then turn machine upside-down to replace the 8 screws.