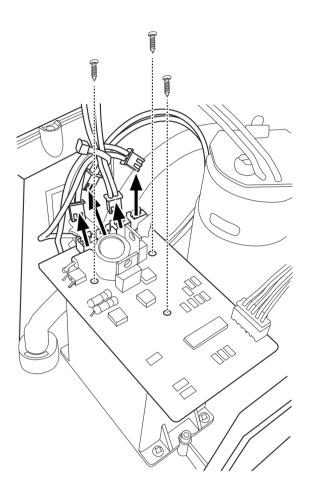

## How to remove old battery and install replacement battery

Carefully turn machine right side up again, and remove top of machine, placing to the side.

Unplug the

Unplug the 4 connection wire terminals from the circuit board and note the letters beneath the inputs:

SW: Switch MOTOR: Motor BT: Battery DCIN: DC power jack

Remove the three screws as shown and remove circuit board to reach the white battery case beneath.

Remove the 3 screws from the battery case as shown, then remove battery case.