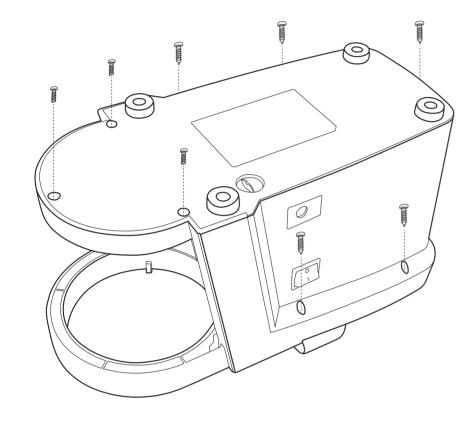

## How to remove old battery and install replacement battery

Carefully turn machine right side up again, and remove top of machine, placing to the side.

Unplug the

Unplug the 4 connection wire terminals from the circuit board and note the letters beneath the inputs:

Replace the circuit board with 3 screws and plug the wires back in as shown.

Put top of machine back on, then turn machine upside-down to replace the 8 screws.