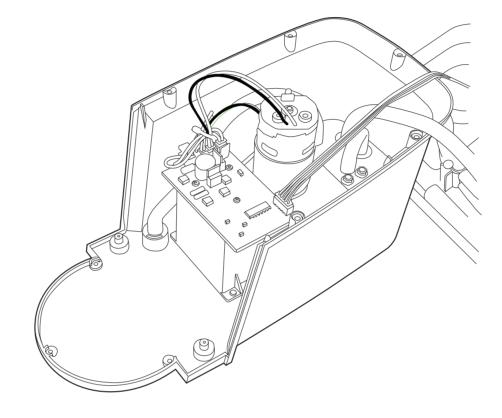

## How to remove old battery and install replacement battery

Carefully turn machine right side up again, and remove top of machine, placing to the side.

Unplug the

Unplug the 4 connection wire terminals from the circuit board and note the letters beneath the inputs:

SW: Switch MOTOR: Motor BT: Battery DCIN: DC power jack

Remove the three screws as shown and remove circuit board to reach the white battery case beneath.

Remove the 3 screws from the battery case as shown, then remove battery case.

Replace the circuit board with 3 screws and plug the wires back in as shown.

Put top of machine back on, then turn machine upside-down to replace the 8 screws.