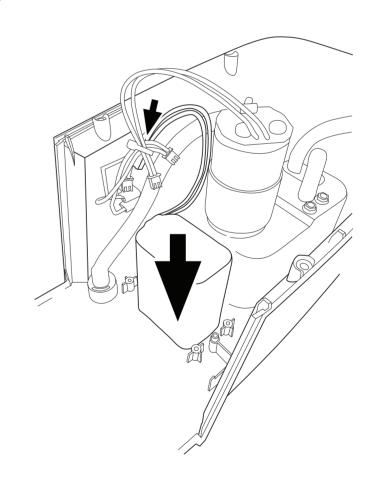

Remove the old blue battery including its attached wires.

The new battery will also include replacement wires. Install new battery and wires in place of old battery.

Replace the white battery case with 3 screws as shown.