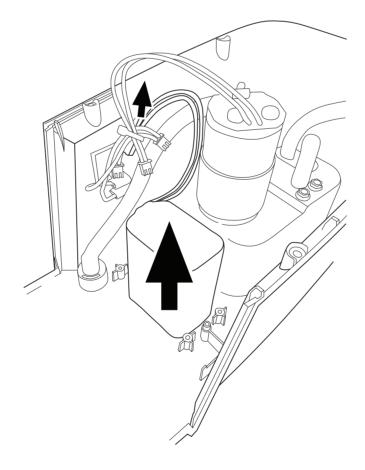

SW: Switch MOTOR: Motor BT: Battery DCIN: DC power jack

Remove the three screws as shown and remove circuit board to reach the white battery case beneath.

Remove the 3 screws from the battery case as shown, then remove battery case.