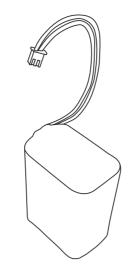

Remove the old blue battery including its attached wires.

The new battery will also include replacement wires. Install new battery and wires in place of old battery.

Replace the white battery case with 3 screws as shown.