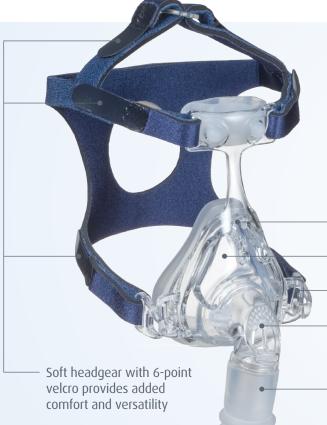

# Nasal

Mask with Headgear, Tube, and Replaceable Cushions

| Comes with    | Item#      |
|---------------|------------|
| S&M Cushions  | CM060-KITS |
| L&XL Cushions | CM060-KITL |

Comes with either Small & Medium cushions or Large & XL cushions to help fit the patient more easily

Vented for CPAP, BiPAP, and NIV

Dual 360 degree swivel at the mask attachment and at the standard 22mm tubing attachment point for more freedom