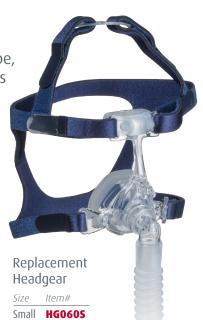

## Replacement Headgear

|       | _             |
|-------|---------------|
| Size  | Item#         |
| Small | <b>HG061S</b> |
| Larne | HG061L        |

Large **HG060L**