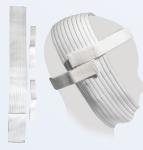

#### Deluxe Chinstrap Item# CS004S 26in

**CS004L** 28in

Compare to Respironics Deluxe

- Attaches to itself at the top of the head, two smaller support straps keep the system in place
- Extra-wide strap distributes pressure to add comfort