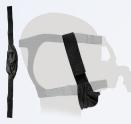

# Basic Chinstrap Item# CS002

Compare to Respironics Basic

- One size fits most
- Attaches to the top strap of headgear
- Cups the chin for comfort
- Works best with any nasal mask