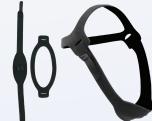

## Halo Style Chinstrap Item# CS025

- Simple, innovative design distributes force to reduce pressure points
  - Reduced buckling: Lies flat along the face
  - Durable, soft, breathable material
- Chin rest creates more stability