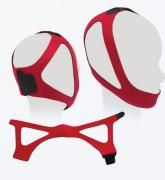

#### **Ruby Style Chinstraps**

 Item#
 Non-adjustable (no Velcro)

 CS007S
 21.5in-22.5in

 CS007M
 22-23in

 CS007L
 23-24in

CS007-ADJ Small, Medi CS007-ADJXL Extra Large

**Adjustable w/ Velcro** Small, Medium, Large Extra Large