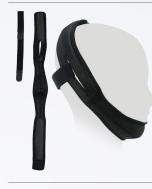

#### Premium Chinstrap Item# CS006

Compare to Respironics Premium

- One size fits most
- Attaches to itself at the top of the head to help keep the chin lifted. Smaller support strap attaches to a split section of the chinstrap and wraps around the head for added stability.