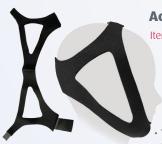

# **Adjustable Neoprene Chinstrap**

Item# CS003S 6in CS003R 7in CS003M 8in CS003L 9in CS003XL 10in

SUU3XL 10

Thin adjustable strap attaches at the top of the head.Thicker bottom strap attaches to itself at the back of the head.
Great for hard-to-fit patients