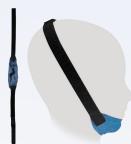

## Comfort Chinstrap Item# CS005

Compare to ResMed Sullivan

- One size fits most
- Easy to use Attaches to itself at the top of the head
- Soft cloth chin cup adds comfort