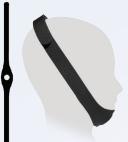

#### Universal Neoprene Chinstrap Item# CS001

- One size fits most
- Attaches to itself at the top of the head
- Can be used with any nasal mask or pillows