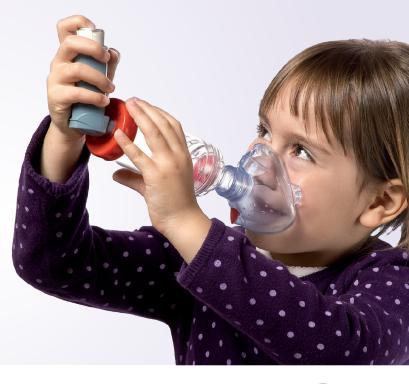

## Anti-static valved inhaler chamber for metered dose inhaler

SperaChamber Only Item# **RES195-10** 10/pack **RES195-50** 50/pack

SperaChamber with Dog Mask — Pediatric (3-6 Years) Item# **RES195MS** Small **RES195MM** Medium

- Latex Free
- DEHP Free
- Universal adapter with spiral vents
- Mask made from soft and comfortable material which easily contours to the patient's face to minimize medication loss and reduce waste
- Mask's exhalation safety valve releases CO<sub>2</sub> when patient breathes out
- Chamber features one-way valve that opens to allow inhalation of aerosol and closes to prevent patient from exhaling into the chamber
- Drug delivery is further enhanced by the antistatic quality of the chamber, a feature that helps prevent medication from clinging to the chamber wall