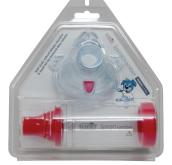

## SperaChamber

## Anti-static valved inhaler chamber for metered dose inhaler

SperaChamber Only Item# **RES195-10** 10/pack **RES195-50** 50/pack

SperaChamber with Dog Mask — Pediatric (3-6 Years) Item# **RES195MS** Small **RES195MM** Medium

## Specifications

Chamber Volume 160cm<sup>3</sup> Weight 65 grams Mouthpiece Diameter 22mm Dimensions 53mm x 150mm Storage Temperature 14°–113°F (-10°–45°C) Storage Relative Humidity 30%–80% Single Patient Use Yes