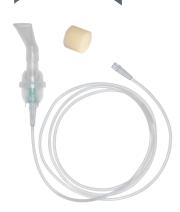

## **NEB100-R**

Comes with Disposable and Reusable Adult Neb Kits and Filters

Neb kits include nebulizer bottle, t-piece, mouthpiece, 6in corrugated reservoir tube, and 7ft supply tube.

HCPCS# E0570 + A7003 + A7013