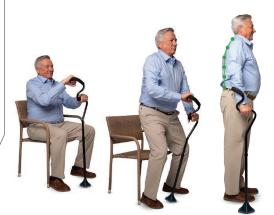

#### **Ergonomic Handgrip**

Supports the forearm and relieves pressure from wrist.

#### **Offset Bend**

Centers grip over tip for maximum stability when cane is at the user's side.

#### Traction on All Surfaces

Safely walk on grass, gravel, sand, carpet, hard surfaces, and stairs.