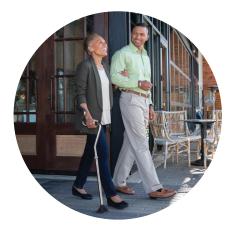

## Stand Safely & Walk Confidently

3 principles guided the design of the StrongArm Comfort Cane: **Strength** so you feel safe and secure **Support** so you have the confidence to regain your independence **Comfort** so you can breeze through your day!

#### Designed to Improve the Lives of Everyday Cane Users

StrongArm shifts the weight from your wrist to the forearm, providing optimal stability, support and comfort as you walk.