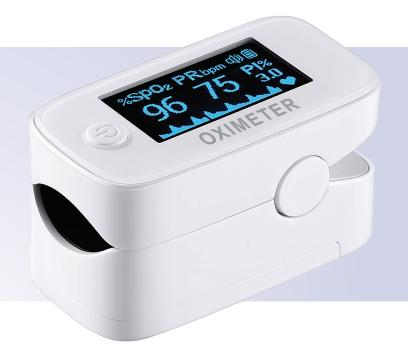

# Finger Pulse Oximeter

**RES5102** 

#### **DISPLAY RANGE**

| Functional Oxygen Saturation (Sp02) | 0-99%      |
|-------------------------------------|------------|
| Pulse Rate (PR)                     | 25-250 bpm |
| Perfusion Index (PI)                | 0.1-20%    |

#### **Features**

- Oversized 1.3" OLED display face
- Features large numeric font
- Five grades of brightness adjustment
- Displays SpO2, PR and PI parameters and pulse wave graph
- Offers buzzer, demo and visual alarm functions
- Easy to navigate menu sets alarm limits or switches buzzer on/off
- Includes lanyard and manual