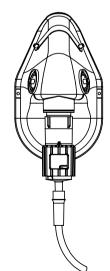

#### For Oxygen Delivery Only

- Attach High Concentration Venturi Adapter to vertical port of All-in-1 Mask.
- Place All-in-1 Mask on patient's face over the nose and mouth and secure with elastic band provided with the mask.
- 3. Attach oxygen supply tube to oxygen port.
- Adjust oxygen flow and rotating shutter in accordance with settings chart on Venturi Adapter and back cover of this insert for desired oxygen concentration.

### **High Concentration Venturi Adapter**

| Settings Chart               |           |
|------------------------------|-----------|
| FiO <sub>2</sub> (%) Setting | Flow Rate |
| 65                           | Flush     |
| 80                           | Flush     |
| 100                          | Flush     |