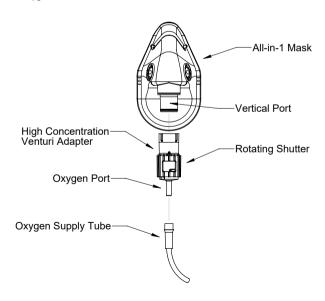

#### For Oxygen Delivery Only

- Attach High Concentration Venturi Adapter to vertical port of All-in-1 Mask.
- Place All-in-1 Mask on patient's face over the nose and mouth and secure with elastic band provided with the mask.
- 3. Attach oxygen supply tube to oxygen port.
- Adjust oxygen flow and rotating shutter in accordance with settings chart on Venturi Adapter and back cover of this insert for desired oxygen concentration.