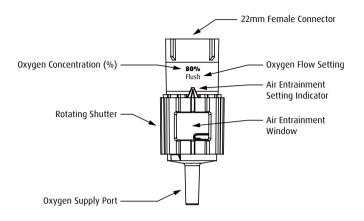

#### For Oxygen Delivery Only

- Attach High Concentration Venturi Adapter to vertical port of All-in-1 Mask.
- Place All-in-1 Mask on patient's face over the nose and mouth and secure with elastic band provided with the mask.
- 3. Attach oxygen supply tube to oxygen port.
- Adjust oxygen flow and rotating shutter in accordance with settings chart on Venturi Adapter and back cover of this insert for desired oxygen concentration.

### **High Concentration Venturi Adapter**

| Settings Chart               |           |
|------------------------------|-----------|
| FiO <sub>2</sub> (%) Setting | Flow Rate |
| 65                           | Flush     |
| 80                           | Flush     |
| 100                          | Flush     |

Flush: Rotate dial until the ball indicator reaches the top of flowmeter