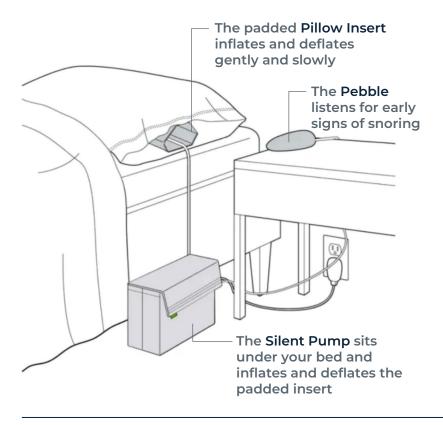

#### Contact-free, hassle free.

Smart Nora uses AI to predict snoring, then creates a gentle and slow motion under the pillow to stimulate airway muscles and stops snoring without waking up the user or the bed partner.