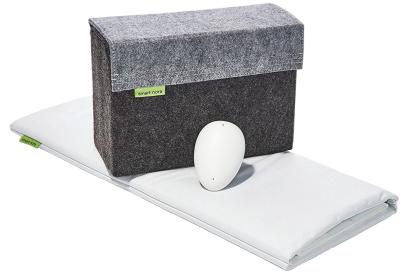

# Turns any pillow into an anti-snore pillow.

Item#: CAP8000

MSRP: \$399.00 MAP: \$359.00

Weight: 5.5 Lbs

Box Dimension: L 11" x W 7" x H 9"

Power: 100-127V and 220-240V and 50/60Hz More about the company: www.smartnora.com