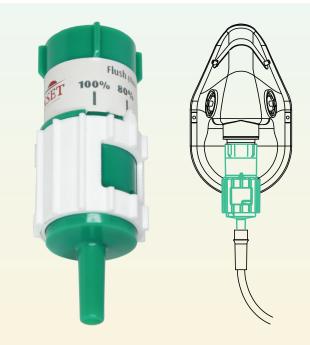

# Lynx Venturi

## **High Concentration Oxygen Delivery**

Item# **RES2401** 

Adapter Only Item# RES241HC

- $\cdot$  Allows rapid de-escalation of  ${\rm FiO}_{\rm 2}$  in the EMS ambulance or ED to prevent  ${\rm CO}_{\rm 2}$  buildup.
- Replaces bulkier high concentration venturis and non-rebreather bag systems
- Accurate assessment of the severity of hypoxemia (Pa02/FiO2) allows early intervention and better outcomes
- Excellent CO<sub>2</sub> washout

# Single flow (flush) with an adjustable window shutter delivers oxygen concentrations of 65% • 80% • 100%