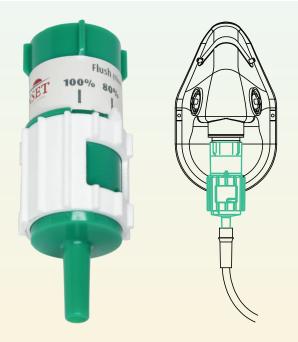

## **High Concentration Oxygen Delivery**

Item# RES2401

Adapter Only Item# RES241

- · Allows rapid de-escalation of FiO, in the EMS ambulance or ED to prevent CO, buildup.
- Replaces bulkier high concentration venturis and non-rebreather bag systems
- Accurate assessment of the severity of hypoxemia (Pa02/Fi02) allows early intervention and better outcomes
- Excellent CO<sub>2</sub> washout

Single flow (flush) with an adjustable window shutter delivers oxygen concentrations of 65% • 80% • 100%