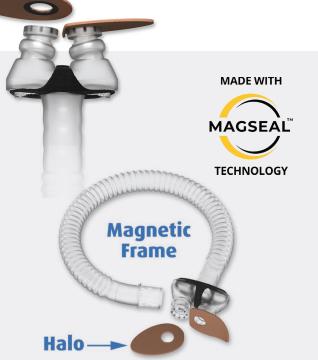

#### Zero marks

No headgear or mask equals zero face marks. Patients wake up refreshed and ready to go!

The BLEEP **Eclipse™** clinically-proven NO LEAKS PAP solution is the only one of its kind on the market. No headgear, no mask lines and no broken hair. The comfortable Eclipse mask frame includes a diffuser and flexible tube and connects to Halos in lieu of headgear. Halos affix to the nasal area without inserting into the nostrils, significantly reducing irritation and claustrophobia, driving patient comfort and health, and preventing face marks. Halos are hypoallergenic, with gentle, surgical grade adhesive, and free from BPA, corn or latex. Halos utilize innovative MagSeal<sup>™</sup> technology for rapid connection and disconnection. BLEEP sleep solutions are covered by Medicare and insurance, and the only CPAP solutions fully made in the USA.