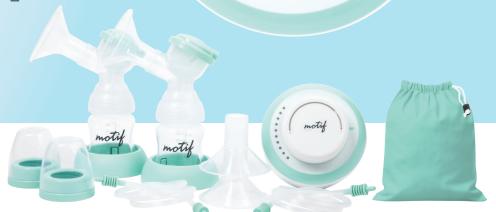

## What's included

- 1 Motif Twist Breast Pump
- 2 19 mm, 21 mm and 24mm breast shields
- 2 140 mL Milk collection containers
- · 2 Bottle stands
- 2 Low flow nipples
- 2 Duckbill valves
- 2 Tubing
- · 2 Diaphragm tops
- 2 Bottle rings
- 2 Bottle caps
- · 2 Sealing discs
- 2 Screw covers
- 2 Connectors and diaphragms
- 1 AC Adapter
- 1 Storage bag
- 1 Manual