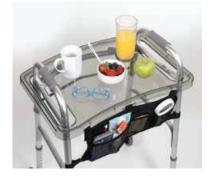

**S**TRONG**A**RM<sup>®</sup> Clear View Universal Walker Tray

## **Unobstructed view for safer mobility**

Item# BM003-BL Blue BM003-BK Grey BM003-PL Purple

The Clear View Walker Tray is designed to enhance the user's ability to see obstacles ahead and reduce the risk of falls. Its transparency helps maintain the user's line of sight, providing added safety and confidence while moving. Compatible with the leading brand walkers.

## Available in 3 colors

**Transparent** See where you are walking. Avoid tripping hazards.

**Universal Fit** Tray works with the leading brand walkers.

**Convenience** Built-in cup holder and storage bag.