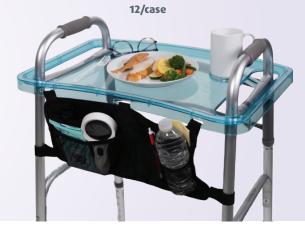

## **Unobstructed view for safer mobility**

Item# BM003-BL Blue BM003-BK Grey BM003-PL Purple

The Clear View Walker Tray is designed to enhance the user's ability to see obstacles ahead and reduce the risk of falls. Its transparency helps maintain the user's line of sight, providing added safety and confidence while moving. Compatible with the leading brand walkers.

## Available in 3 colors

**Transparent** See where you are walking. Avoid tripping hazards.

**Universal Fit** Tray works with the leading brand walkers.

**Convenience** Built-in cup holder and storage bag.