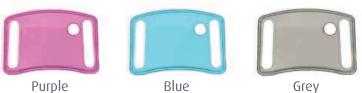

## **Unobstructed view for safer mobility**

Item# BM003-BL Blue BM003-BK Grey BM003-PL Purple

The Clear View Walker Tray is designed to enhance the user's ability to see obstacles ahead and reduce the risk of falls. Its transparency helps maintain the user's line of sight, providing added safety and confidence while moving. Compatible with the leading brand walkers.

## Available in 3 colors

**Transparent** See where you are walking. Avoid tripping hazards.

**Universal Fit** Tray works with the leading brand walkers.

**Convenience** Built-in cup holder and storage bag.