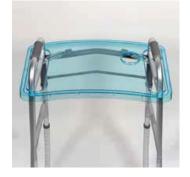

## **Unobstructed view for safer mobility**

Item# BM003-BL Blue BM003-BK Grey BM003-PL Purple

The Clear View Walker Tray is designed to enhance the user's ability to see obstacles ahead and reduce the risk of falls. Its transparency helps maintain the user's line of sight, providing added safety and confidence while moving. Compatible with the leading brand walkers.

## Available in 3 colors

**Transparent** See where you are walking. Avoid tripping hazards.

**Universal Fit** Tray works with the leading brand walkers.

**Convenience** Built-in cup holder and storage bag.