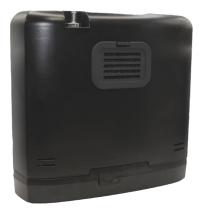

# Bluscura®

Continuous & Pulse Flow Portable Oxygen Concentrator

### Item#

**RES70051001** DISCOV-R with 1 Battery (Ascent Package) **RES70051002** DISCOV-R with 2 Batteries (Peak Package)

Airgonomically™ designed using Belluscura's patented ModulAir™ technology, the compact DISCOV-R weighs less than 6.5 lbs, producing more oxygen per pound than any other portable oxygen concentrator.

Pulse and Continuous Flow Portable Oxygen Concentrator. The DISCOV-R weighs 6.5 lbs<sup>\*</sup>, with a lightweight design that is perfect for patients looking to replace their heavy, metal oxygen tanks and live a more mobile, active lifestyle.

## **Specs**

**Dimensions** L x W x H: 9.9 in x 4.1 in x 7.9 in

Weight ≤ 6.5 lbs (2.95 kg)

Auditory Output < 39 dB(A) at Level 2

**Charge Duration** ≤ 4.5 Hrs

**Charge Time** ≤ 6 Hrs

To order or for more information