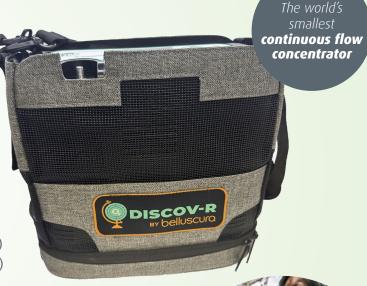

# Bluscura®

Continuous & Pulse Flow Portable Oxygen Concentrator

### Item#

**RES70051001** DISCOV-R with 1 Battery (Ascent Package) **RES70051002** DISCOV-R with 2 Batteries (Peak Package)

Airgonomically™ designed using Belluscura's patented ModulAir™ technology, the compact DISCOV-R weighs less than 6.5 lbs, producing more oxygen per pound than any other portable oxygen concentrator.

Pulse and Continuous Flow Portable Oxygen Concentrator. The DISCOV-R weighs 6.5 lbs<sup>\*</sup>, with a lightweight design that is perfect for patients looking to replace their heavy, metal oxygen tanks and live a more mobile, active lifestyle.