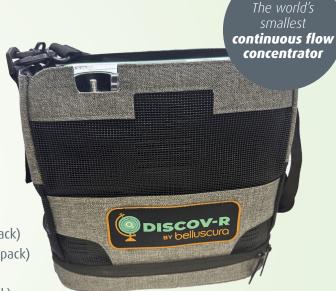

# DISCOV-R<sup>TM</sup>

# Continuous & Pulse Flow Portable Oxygen Concentrator

Item#

**RES70051004** DISCOV-R with 1 Battery (Without Cart and Backpack)

**RES70051005** DISCOV-R with 2 Batteries (Without Cart and Backpack)

**RES70051001** DISCOV-R with 1 Battery (With Cart and Backpack)

**RES70051002** DISCOV-R with 2 Batteries (With Cart and Backpack)

Airgonomically™ designed using Belluscura's patented ModulAir™ technology, the compact DISCOV-R weighs less than 6.5 lbs, producing more oxygen per pound than any other portable oxygen concentrator.

#### What's Included

- DISCOV-R™ Unit
- 8-Cell Battery
- Pair of User-Replaceable Cartridges
- Air Intake Filter
- AC Power Adapter
- DC Power Adapter
- Carry Bag with Handle & Shoulder Strap
- Standard 3-Year Warranty