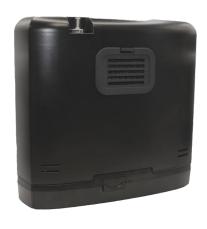

# DISCOV-R<sup>TM</sup>

# Continuous & Pulse Flow Portable Oxygen Concentrator

Item#

**RES70051004** DISCOV-R with 1 Battery (Without Cart and Backpack)

**RES70051005** DISCOV-R with 2 Batteries (Without Cart and Backpack)

**RES70051001** DISCOV-R with 1 Battery (With Cart and Backpack)

### Specs

**Dimensions** L x W x H: 9.9 in x 4.1 in x 7.9 in

**Weight**  $\leq$  6.5 lbs (2.95 kg)

Auditory Output < 39 dB(A) at Level 2

**Charge Duration** ≤ 4.5 Hrs

**Charge Time** ≤ 6 Hrs