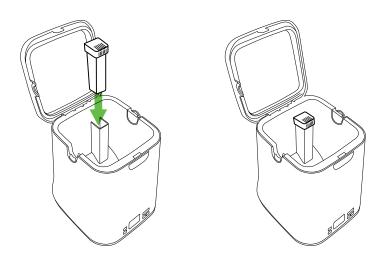

Completely remove plastic charcoal residue.

Place new filter into holster and press down until it is fully seated.