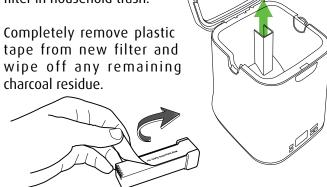

## Replace filter

Replace the filter and check valve every six months, when the SoClean prompt shows on the display.

You MUST use the filter to prevent harmful unconverted ozone from

entering air.

Remove old filter by pulling up from the filter holster. Dispose of old filter in household trash.

Completely remove plastic charcoal residue.

Place new filter into holster and press down until it is fully seated.