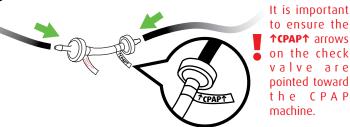

### Replace check valve

Pull thin black injection tubes off of old check valve.

2 Put new check valve in place by ensuring firm connections.

Reset the replacement timer by holding down the manual and hourglass buttons together until the Soclean shows a smiling face.