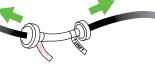

### Replace check valve

Pull thin black injection tubes off of old check valve.

2 Put new check valve in place by ensuring firm connections.

Reset the replacement timer by holding down the manual and hourglass buttons together until the Soclean shows a smiling face.