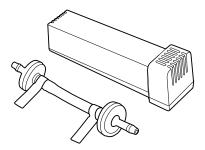

# Filter and Check Valve Kit for SoClean 2 CPAP Cleaning Device

#### CAP1007S-KIT

This product is not made, authorized, or endorsed by SoClean, Inc., but is warranted by Sunset Healthcare Solutions, Inc. to fit and work in the SoClean 2 CPAP cleaning device.

### Replace check valve

Pull thin black injection tubes off of old check valve.

2 Put new check valve in place by ensuring firm connections.

Reset the replacement timer by holding down the manual and hourglass buttons together until the Soclean shows a smiling face.