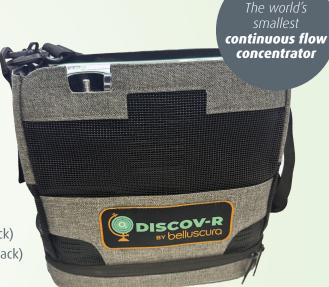

# DISCOV-R<sup>TM</sup>

# **Continuous & Pulse Flow** Portable Oxygen Concentrator

Item#

**RES70051004** DISCOV-R with 1 Battery (Without Cart and Backpack)

**RES70051005** DISCOV-R with 2 Batteries (Without Cart and Backpack) **RES70051001** DISCOV-R with 1 Battery (With Cart and Backpack)

**RES70051002** DISCOV-R with 2 Batteries (With Cart and Backpack)

Airgonomically™ designed using Belluscura's patented ModulAir™ technology, the compact DISCOV-R weighs less than 6.5 lbs, producing more oxygen per pound than any other portable oxygen concentrator.

#### Features:

- 4 continuous flow settings (0.5, 1.0, 1.5, 2.0 LPM)
- 8 pulse flow settings
- Weighs only 6.5 lbs
- FAA compliant for air travel

#### Airgonomically™ **Designed**

Designed to be small and discreet for easy travel

#### What's Included

- DISCOV-R™ Unit
- 8-Cell Battery
- Pair of User-Replaceable Cartridges
- Air Intake Filter
- AC Power Adapter
- DC Power Adapter
- Carry Bag with Handle & Shoulder Strap
- Standard 3-Year Warranty