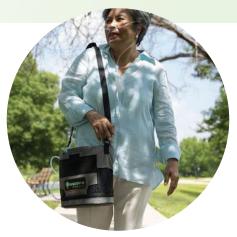

#### All-In-One Solution

With both pulse dose and continuous flow settings, the DISCOV-R can be used as a home unit as well as for traveling

## **Optional Accessories**

- Backpack
- Cart

Pulse and Continuous Flow Portable Oxygen Concentrator. The DISCOV-R weighs 6.5 lbs\*, with a lightweight design that is perfect for patients looking to replace their heavy, metal oxygen tanks and live a more mobile, active lifestyle.